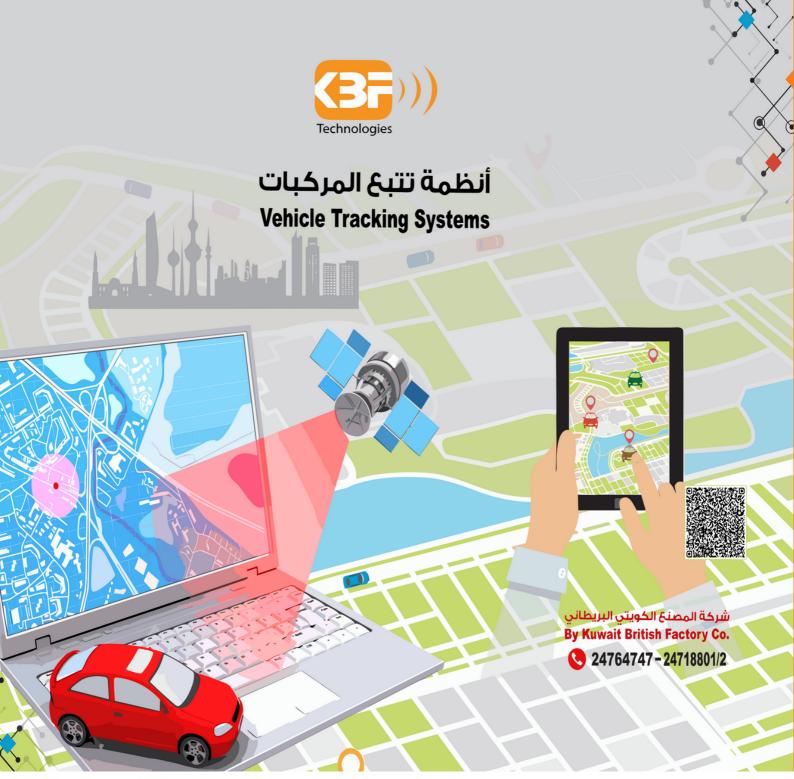

## Fleet Management System

#### Supply chain Management

- . Manage your fleet without installation cost.
- . Locate your entire fleet on updated street maps.
- . Manage alerts on speed, Events, Impact, geo-fenses, etc.
- . Control speed excess, generate comperhensive reports.
- . connect to your ERP software, etc.
- . Totally secure access through encrypted site.

Whereeveryou are, Manae your fleet via mobile application
Or provide fleet management services with a simple internet connection.