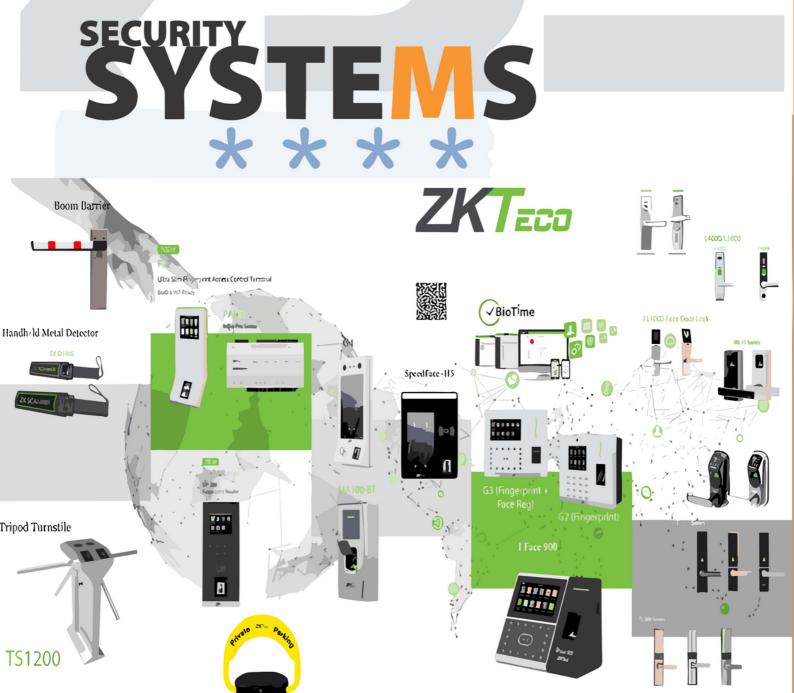

### **SECURITY SYSTEMS**

KBF is the trusted provider of solutions and services that protectand secure personal identities and assets. Together, our partners in - TMC, ZKSoftware, FingerTec deliver the full range of offering required for solving the problems associated with managing human identity. Our offerings form the cornerstone for building convenient and secure identification (ID) solutions. Our 10-year history of trust and reliablity established by serving the identity needs of governments, civil agencies, commercial businesses proves our capabilities to support the most advanced technologies. Our goal is to provide a secure and open environment for all sectors to protect their valuable investments.